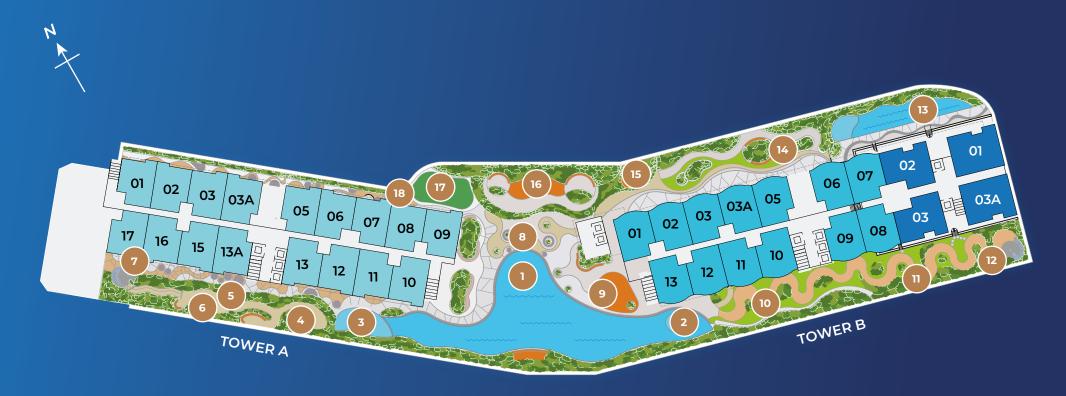

### Layout Plan

Discover a wide range of facilities designed to enhance your living experience, catering to people of all generations.

- Wave pool
- Jacuzzi
- Children's pool
- Feature pavilion
- Terrace garden
- Outdoor dancing
- Outdoor corridor
- Open deck
- Outdoor patio

- 10. Forest walk
- 11. Herbaceous garden
- 12. Feature tree
- 13. Leisure pool
- 14. Reading garden
- 15. Yoga garden
- 16. Outdoor gym
- 17. Children playground
- 18. Open terrace

- Prayer room
- Yoga room
- Dance room
- Children room and playroom
- Games room
- Indoor gym
- Community hall
- Reading room
- Lounge