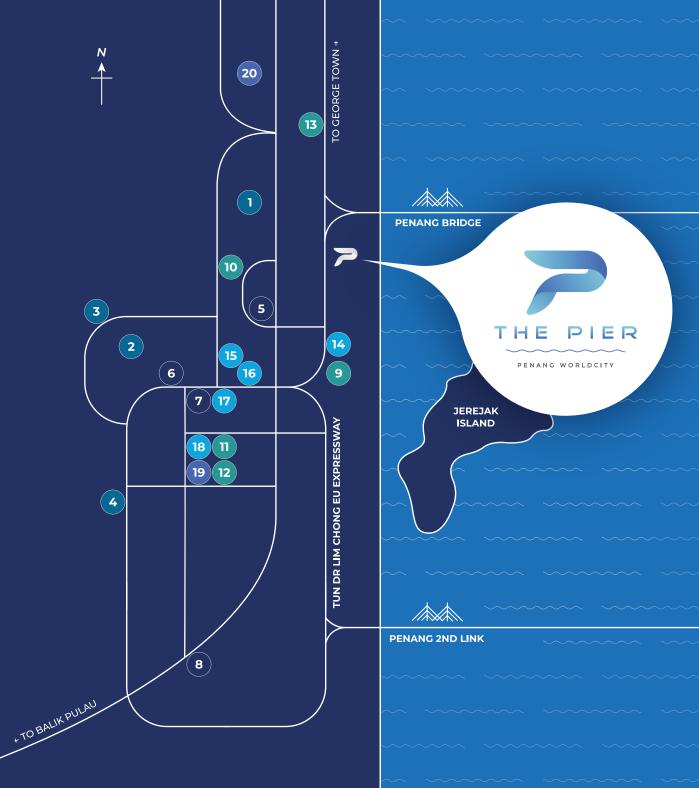

PENANG WORLDCITY

Getting around the island is made easier with The Pier's close proximity to major landmarks. With its desirable and strategic location, everything – from education hubs to public attractions and recreational centres galore – is accessible, convenient, and just a drive away. For those looking to travel further, worry not, as the development is connected to major highways leading to the Penang Bridge, Penang Second Bridge, and Penang International Airport.

### Location map

Everything you need and more...

|               | Edi            | ucation                              |      |  |  |  |  |  |
|---------------|----------------|--------------------------------------|------|--|--|--|--|--|
|               | 1.             | Universiti Sains Malaysia            | 4 km |  |  |  |  |  |
|               | 1.<br>2.       | INTI International College           | 6 km |  |  |  |  |  |
|               | z.<br>3.       | Fairview International School Penang | 7 km |  |  |  |  |  |
|               | 3.<br>4.       | SJK (C) Chong Cheng                  | 7 km |  |  |  |  |  |
| $\bigcirc$    | Puk            | Public Amenities                     |      |  |  |  |  |  |
| $\overline{}$ | 5.             | Sungai Nibong Bus Terminal           | 4 km |  |  |  |  |  |
|               | 6.             | Penang Golf Club                     | 7 km |  |  |  |  |  |
|               | 7.             | SPICE Convention Centre              | 7 km |  |  |  |  |  |
|               | 8.             | Penang International Airport         | 9 km |  |  |  |  |  |
|               | Shopping / F&B |                                      |      |  |  |  |  |  |
|               | 9.             | Queensbay Mall                       | 3 km |  |  |  |  |  |
|               | 10.            | Lotus's Sungai Dua                   | 5 km |  |  |  |  |  |
|               | 11.            | Sunshine Square                      | 6 km |  |  |  |  |  |
|               | 12.            | Giant Hypermarket                    | 6 km |  |  |  |  |  |
|               | 13.            | Lotus E-Gate                         | 7 km |  |  |  |  |  |
|               | Hotel & Resort |                                      |      |  |  |  |  |  |
|               | 14.            | Eastin Hotel Penang                  | 2 km |  |  |  |  |  |
|               | 15.            | AC Hotel by Marriott Penang          | 5 km |  |  |  |  |  |
|               | 16.            | Alora Hotel Penang                   | 5 km |  |  |  |  |  |
|               | 17.            | Amari SPICE Penang                   | 5 km |  |  |  |  |  |
|               | 18.            | Olive Tree Hotel Penang              | 5 km |  |  |  |  |  |
|               | Medical        |                                      |      |  |  |  |  |  |

6 km

9 km

19. Pantai Hospital

20. Lam Wah Ee Hospital

Accessible grand entrance leading to commercial lots

- a welcoming and exciting retail area for all your shopping enjoyment

A vast selection of retail offerings