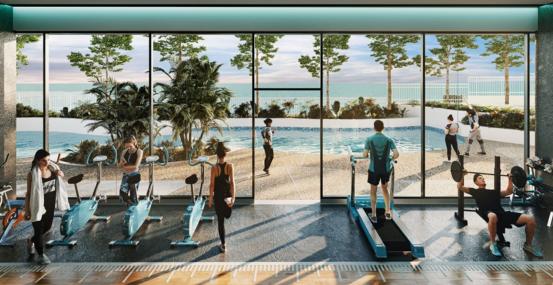

### Layout Plan

Discover a wide range of facilities designed to enhance your living experience, catering to people of all generations.

- Wave pool
- Jacuzzi
- Children's pool
- Feature pavilion
- Terrace garden
- Outdoor dancing
- Outdoor corridor
- Open deck
- Outdoor patio

- 10. Forest walk
- 11. Herbaceous garden
- 12. Feature tree
- 13. Leisure pool
- 14. Reading garden
- 15. Yoga garden
- 16. Outdoor gym
- 17. Children playground
- 18. Open terrace

- Prayer room
- Yoga room
- Dance room
- Children room and playroom
- Games room
- Indoor gym
- Community hall
- Reading room
- Lounge