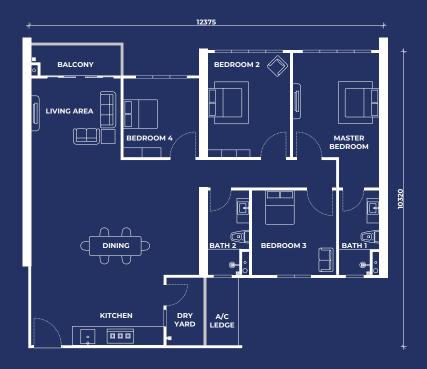

### Type B Standard Serviced Residence

114 sqm / approx. 1227 sqft

4 bedrooms

4 bedrooms 72 units

All corner units with full sea view \*Limited units only