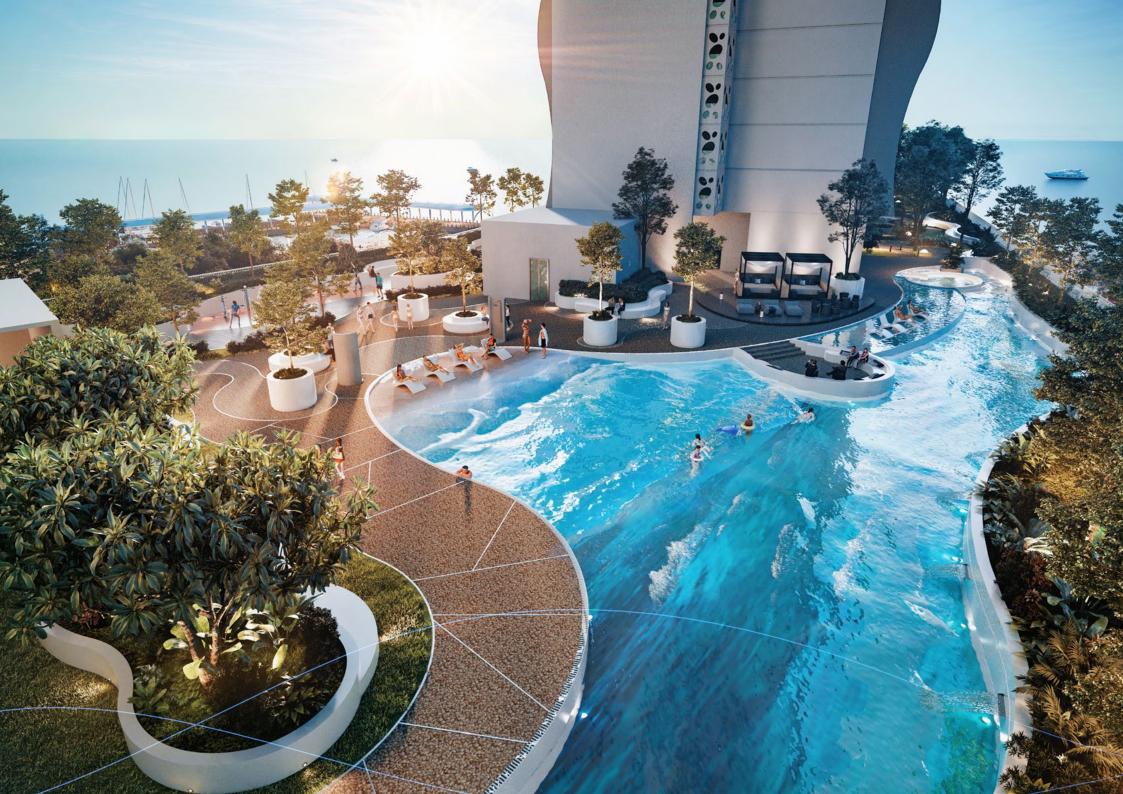

## An exclusive & stunning residence

Freehold | 37 storeys Total 934 units

Strategic location

64 commercial lots

First wave pool in Penang

Green Building

Gorgeous seascape ultimate living experience

Comprehensive facilities