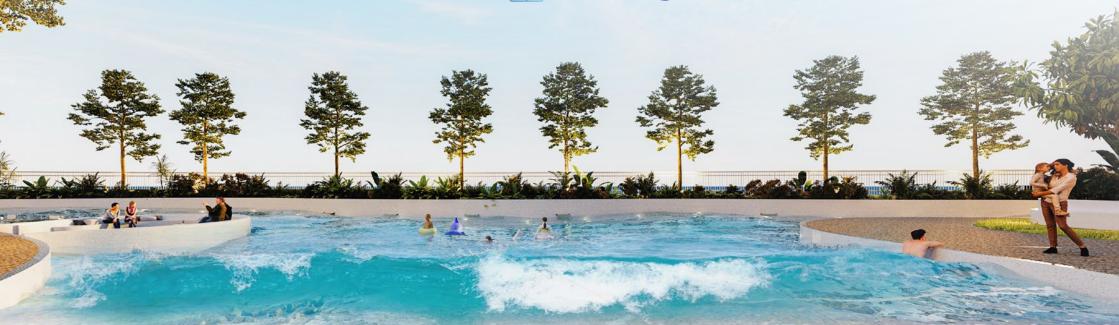

## An exclusive & stunning residence

Freehold | 37 storeys Total 934 units

Strategic location

64 commercial lots

First wave pool in Penang

Green Building

Gorgeous seascape ultimate living experience

Comprehensive facilities

### Layout Plan

Discover a wide range of facilities designed to enhance your living experience, catering to people of all generations.

- Wave pool
- Jacuzzi
- Children's pool
- Feature pavilion
- Terrace garden
- Outdoor dancing
- Outdoor corridor
- Open deck
- Outdoor patio