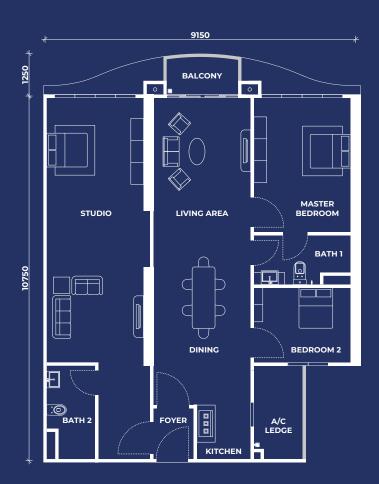

### Type A Standard Serviced Residence

97 sqm / approx. 1044 sqft
3 bedrooms
496 units

Spacious kitchen and dining area

High quality finishes

Cosy living space with high ceilings

Dual key units for freedom and privacy