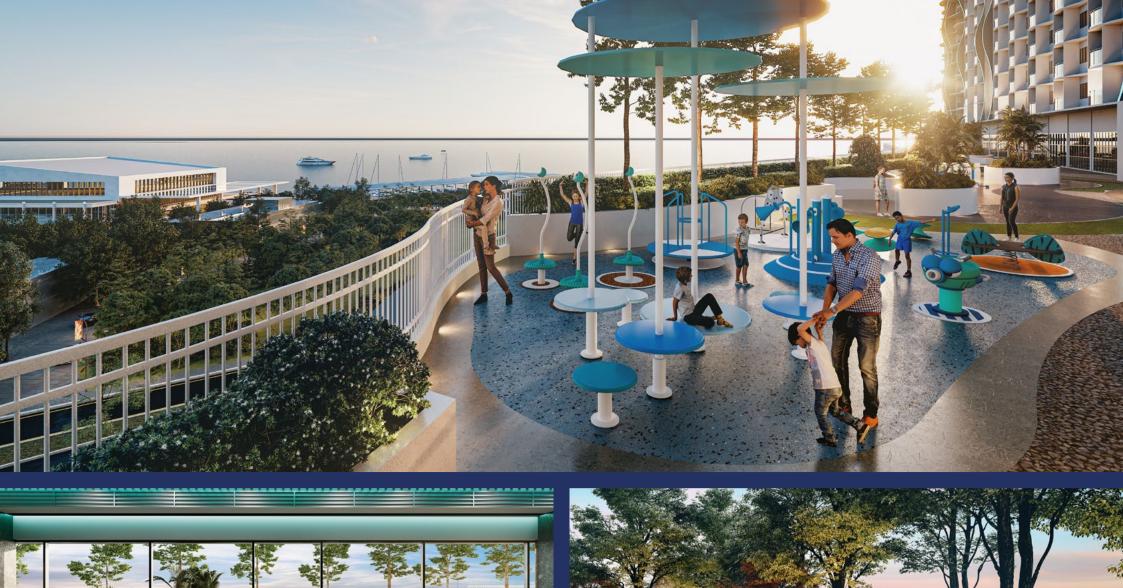

### Layout Plan

Discover a wide range of facilities designed to enhance your living experience, catering to people of all generations.

- Wave pool
- Jacuzzi
- Children's pool
- Feature pavilion
- Terrace garden
- Outdoor dancing
- Outdoor corridor
- Open deck
- Outdoor patio

- 10. Forest walk
- 11. Herbaceous garden
- 12. Feature tree
- 13. Leisure pool
- 14. Reading garden
- 15. Yoga garden
- 16. Outdoor gym
- 17. Children playground
- 18. Open terrace

- Prayer room
- Yoga room
- Dance room
- Children room and playroom
- Games room
- Indoor gym
- Community hall
- Reading room
- Lounge