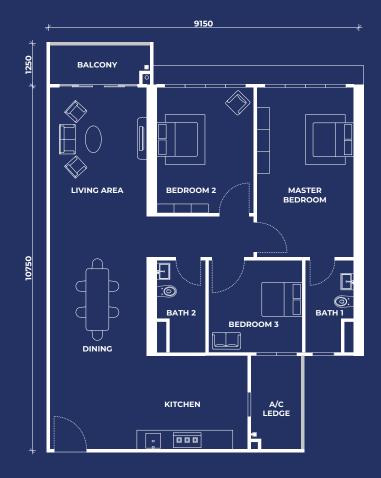

### Type A Standard Serviced Residence

97 sqm / approx. 1044 sqft
3 bedrooms
496 units

Spacious kitchen and dining area

High quality finishes

Cosy living space with high ceilings

Dual key units for freedom and privacy